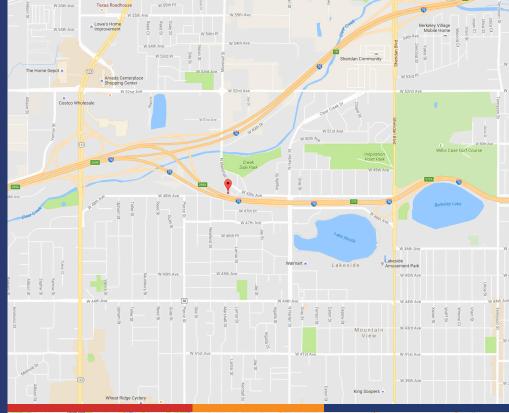

## UAC #CO-024 INTERSTATE 70 14'h x 48'w Bulletin

| MARKET:         | Denver, CO                                      |
|-----------------|-------------------------------------------------|
| UNIT #:         | CO-024                                          |
| LOCATION:       | nl I-70 at Wadsworth, FW                        |
| CITY, ZIP CODE: | Wheat Ridge, 80033                              |
| TAB PANEL ID:   | 30576872                                        |
| EOI 18+:        | (See location list for most recent TAB Ratings) |
| SIZE:           | 14'h x 48'w                                     |
| Geo-Code:       | 39.784975 -105.07016                            |

This bulletin provides coverage along I-70 in the northwest Denver suburb of Wheat Ridge. There are very few bulletins along I-70 in the Denver Metro market. Most are located in Wheat Ridge. It is located east of Wadsworth Blvd. (between Wadsworth and Harlan) and is east of the intersection of I-70 and I-76. Traffic on this portion of I-70 is traveling to central Denver and Denver International Airport from the western suburbs of Wheat Ridge, Arvada, Golden and Jefferson County as well as the mountain resorts and ski areas.